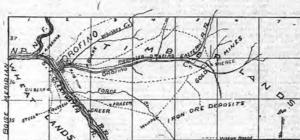

ton

27. (30) (SE ton ( to der st July

sow, r all

the westling othe 0.0000

OROFINO, IDAHO. GATEWAY, TO THE LARGEST BODY OF STANDING , WHITE PINE TIMBER IN THE WORLD.

For sale by